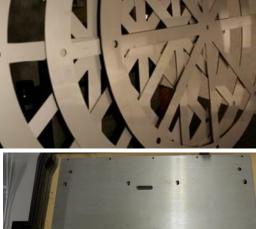

## WE CAN LASER ANY SHAPE YOU NEED!

Our expert team can cut all 48" X 96" steel sheets up to .250" thick. We also do aluminum!

# CAPABILITIES INCLUDE

- · Speed to market
- Product development
- Experts in welding aluminum and thin gauge metals
- Steel, aluminum, copper, brass and plastic fabrication
- Value-added assembly
- Drafting Services
- Prototyping and short-run production
- Weldments
- · CNC turret punching
- Laser cutting
- CNC Forming
- · Water jet cutting
- Inventory management