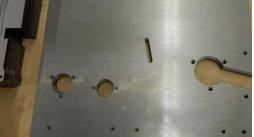

## WE CAN LASER ANY SHAPE YOU NEED!

Our expert team can cut all 48" X 96" steel sheets up to .250" thick. We also do aluminum!