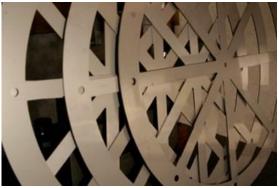

## WE CAN LASER ANY SHAPE YOU NEED!

Our expert team can cut any shape using 60" X 120" steel sheets up to 1" thick. We also do aluminum, brass and copper!