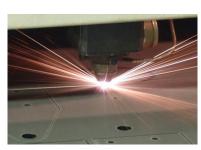

## WE CAN LASER ANY SHAPE YOU NEED!

Our expert team can cut any shape using 60" X 120" steel sheets up to 1" thick. We also do aluminum, brass and copper!