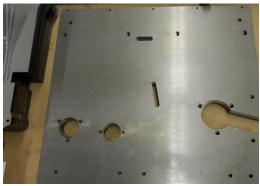

## WE CAN LASER ANY SHAPE YOU NEED!

Our expert team can cut any shape using 60" X 120" steel sheets up to 1" thick. We also do aluminum, brass and copper!